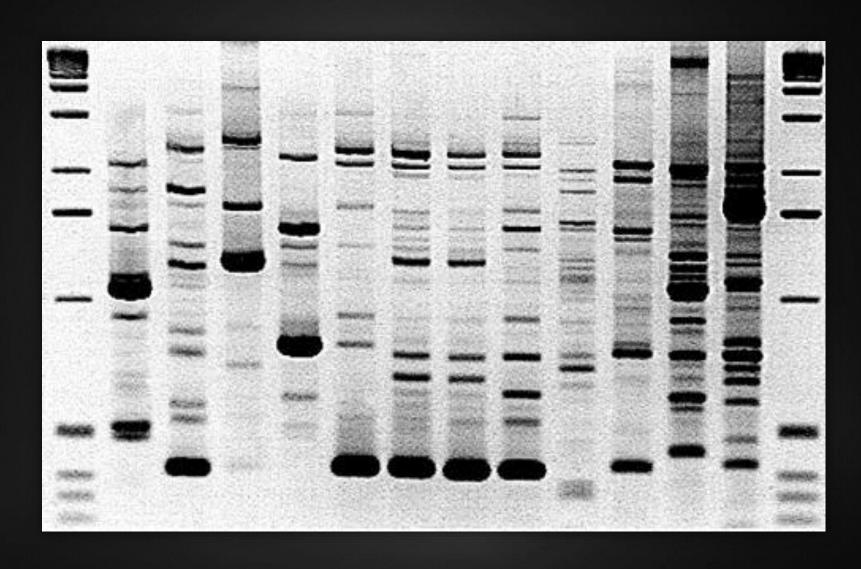

## DENVER POLICE CRIME LAB

DENVER, COLORADO

**JACKIE EURY** 

#### BUILDING | OVERVIEW

60,000 SF

3 stories + basement

crime laboratory that houses forensic research labs, offices, a lecture hall, and conference rooms





#### CONCEPT | IDENTITY



#### LOBBY | LOCATION



#### LOBBY | DESIGN CONSIDERATIONS & CRITERIA

primary entrance

transition space

aesthetics

3 different lighting designs



A N D



## LOBBY | SCHEMATIC 1 | 1/2







## LOBBY | SCHEMATIC 1 | 2/2







## LOBBY | SCHEMATIC 2



## LOBBY | SCHEMATIC 3







#### MAIN DNA LAB | LOCATION



#### MAIN DNA LAB | DESIGN CONSIDERATIONS & CRITERIA

high illuminance levels

uniformity

equipment



PROFILE



## MAIN DNA LAB | SCHEMATIC









#### MULTIPURPOSE ROOM | LOCATION



#### MULTIPURPOSE ROOM | DESIGN CRITERIA

lecture mode Vs. presentation mode

uniform lighting somber

high illuminance levels low illuminance levels



## MULTIPURPOSE ROOM | CONCEPT

# SUSPECI





VICTIM

## MULTIPURPOSE ROOM | SCHEMATIC | VICTIM









## MULTIPURPOSE ROOM | SCHEMATIC | SUSPECT









#### SOUTH PLAZA | LOCATION



#### SOUTH PLAZA | DESIGN CONSIDERATIONS & CRITERIA

shares plaza with police department

transition space