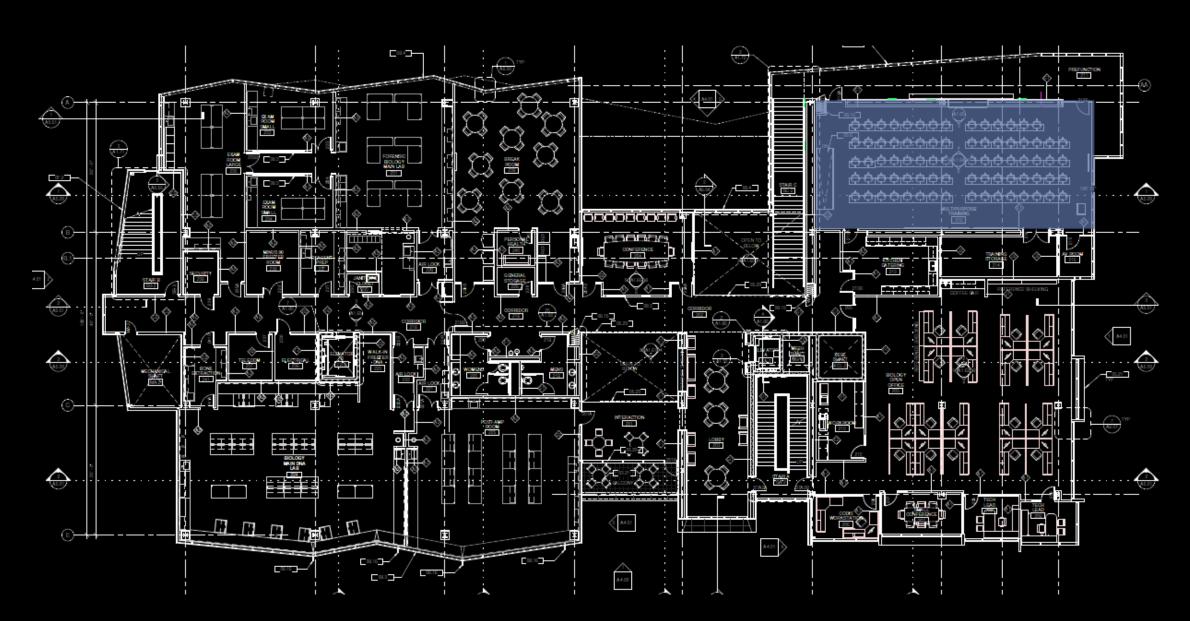

#### MULTIPURPOSE ROOM | LOCATION

#### MULTIPURPOSE ROOM | DESIGN CRITERIA

lecture mode Vs. presentation mode

uniform lighting somber

high illuminance levels low illuminance levels