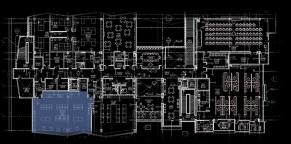

## DENVER POLICE CRIME LAB

DENVER, COLORADO

**JACKIE EURY** 

#### BUILDING | OVERVIEW

60,000 SF

3 stories + basement

crime laboratory that houses forensic research labs, offices, a lecture hall, and conference rooms





#### CONCEPT | IDENTITY



#### LOBBY | LOCATION



#### LOBBY | DESIGN CONSIDERATIONS & CRITERIA

primary entrance

transition space

aesthetics

3 different lighting designs



A N D



## LOBBY | SCHEMATIC 1 | 1/2







## LOBBY | SCHEMATIC 1 | 2/2







## LOBBY | SCHEMATIC 2



## LOBBY | SCHEMATIC 3







#### MAIN DNA LAB | LOCATION



#### MAIN DNA LAB | DESIGN CONSIDERATIONS & CRITERIA

high illuminance levels

uniformity

equipment



PROFILE



## MAIN DNA LAB | SCHEMATIC









#### MULTIPURPOSE ROOM | LOCATION



#### MULTIPURPOSE ROOM | DESIGN CRITERIA

lecture mode Vs. presentation mode

uniform lighting somber

high illuminance levels low illuminance levels



## MULTIPURPOSE ROOM | CONCEPT

# SUSPECI





VICTIM

## MULTIPURPOSE ROOM | SCHEMATIC | VICTIM









## MULTIPURPOSE ROOM | SCHEMATIC | SUSPECT









#### SOUTH PLAZA | LOCATION



#### SOUTH PLAZA | DESIGN CONSIDERATIONS & CRITERIA

shares plaza with police department

transition space

colored concrete tiles

foliage

low illuminance levels

psychological impression | relaxation



## SOUTH PLAZA | CONCEPT

FINGERPRINT



## SOUTH PLAZA | SCHEMATIC







## TECHANICAL REPORT III | CONCLUSION