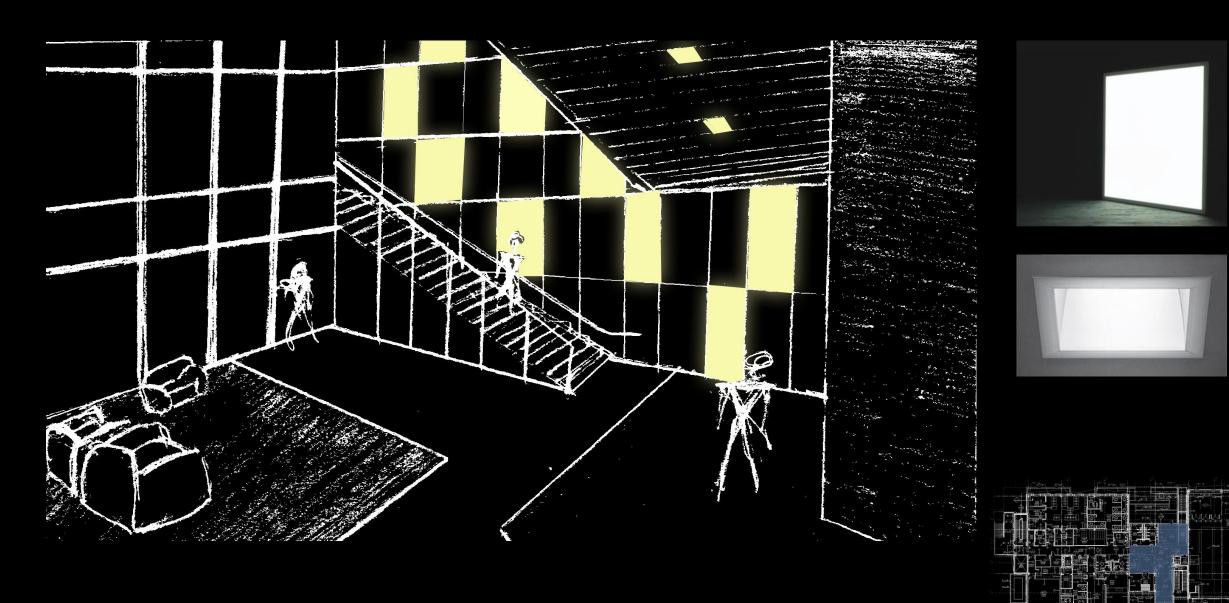

## DENVER POLICE CRIME LAB

DENVER, COLORADO

**JACKIE EURY** 

#### BUILDING | OVERVIEW

60,000 SF

3 stories + basement

crime laboratory that houses forensic research labs, offices, a lecture hall, and conference rooms





#### CONCEPT | IDENTITY



#### LOBBY | LOCATION



#### LOBBY | DESIGN CONSIDERATIONS & CRITERIA

primary entrance

transition space

aesthetics

3 different lighting designs



A N D



## LOBBY | SCHEMATIC 1 | 1/2







## LOBBY | SCHEMATIC 1 | 2/2







## LOBBY | SCHEMATIC 2



## LOBBY | SCHEMATIC 3







#### MAIN DNA LAB | LOCATION



#### MAIN DNA LAB | DESIGN CONSIDERATIONS & CRITERIA

high illuminance levels

uniformity

equipment



PROFILE



## MAIN DNA LAB | SCHEMATIC









#### MULTIPURPOSE ROOM | LOCATION



#### MULTIPURPOSE ROOM | DESIGN CRITERIA

lecture mode Vs. presentation mode

uniform lighting somber

high illuminance levels low illuminance levels



## MULTIPURPOSE ROOM | CONCEPT

# SUSPECI





VICTIM

## MULTIPURPOSE ROOM | SCHEMATIC | VICTIM









## MULTIPURPOSE ROOM | SCHEMATIC | SUSPECT









#### SOUTH PLAZA | LOCATION



#### SOUTH PLAZA | DESIGN CONSIDERATIONS & CRITERIA

shares plaza with police department

transition space

colored concrete tiles

foliage

low illuminance levels

psychological impression | relaxation