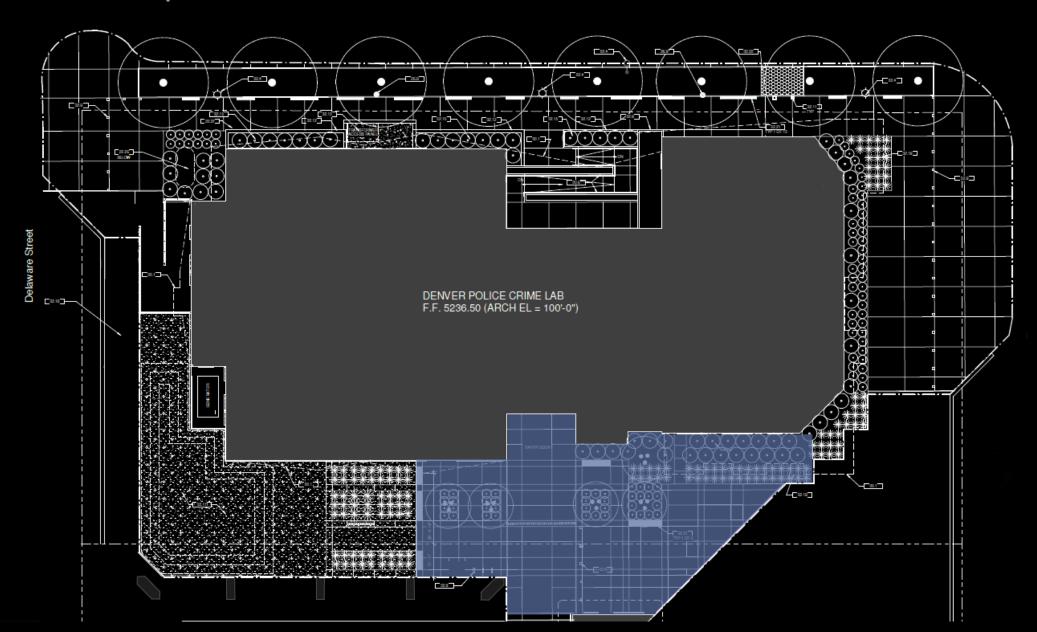

#### LOBBY | LOCATION

#### SOUTH PLAZA | LOCATION

#### SOUTH PLAZA | DESIGN CONSIDERATIONS & CRITERIA

shares plaza with police department

transition space

colored concrete tiles

foliage

low illuminance levels

psychological impression | relaxation