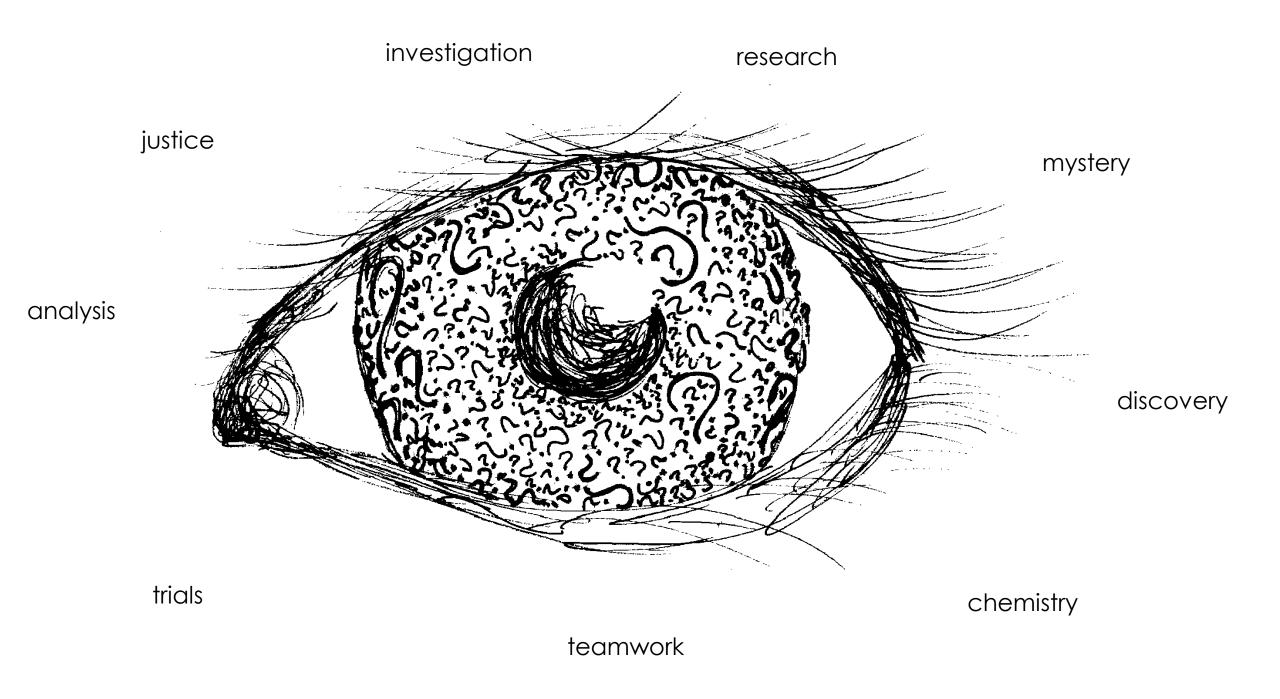

## DENVER POLICE CRIME LAB

DENVER, COLORADO

**JACKIE EURY** 

#### BUILDING | OVERVIEW

60,000 SF

3 stories + basement

crime laboratory that houses forensic research labs, offices, a lecture hall, and conference rooms





#### CONCEPT | IDENTITY



#### LOBBY | LOCATION



#### LOBBY | DESIGN CONSIDERATIONS & CRITERIA

primary entrance

transition space

aesthetics

3 different lighting designs



A N D



## LOBBY | SCHEMATIC 1 | 1/2







## LOBBY | SCHEMATIC 1 | 2/2







## LOBBY | SCHEMATIC 2



## LOBBY | SCHEMATIC 3







#### MAIN DNA LAB | LOCATION



#### MAIN DNA LAB | DESIGN CONSIDERATIONS & CRITERIA

high illuminance levels

uniformity

equipment



PROFILE



## MAIN DNA LAB | SCHEMATIC









#### MULTIPURPOSE ROOM | LOCATION



#### MULTIPURPOSE ROOM | DESIGN CRITERIA

lecture mode Vs. presentation mode

uniform lighting somber

high illuminance levels low illuminance levels



## MULTIPURPOSE ROOM | CONCEPT

# SUSPECI





VICTIM

## MULTIPURPOSE ROOM | SCHEMATIC | VICTIM









##