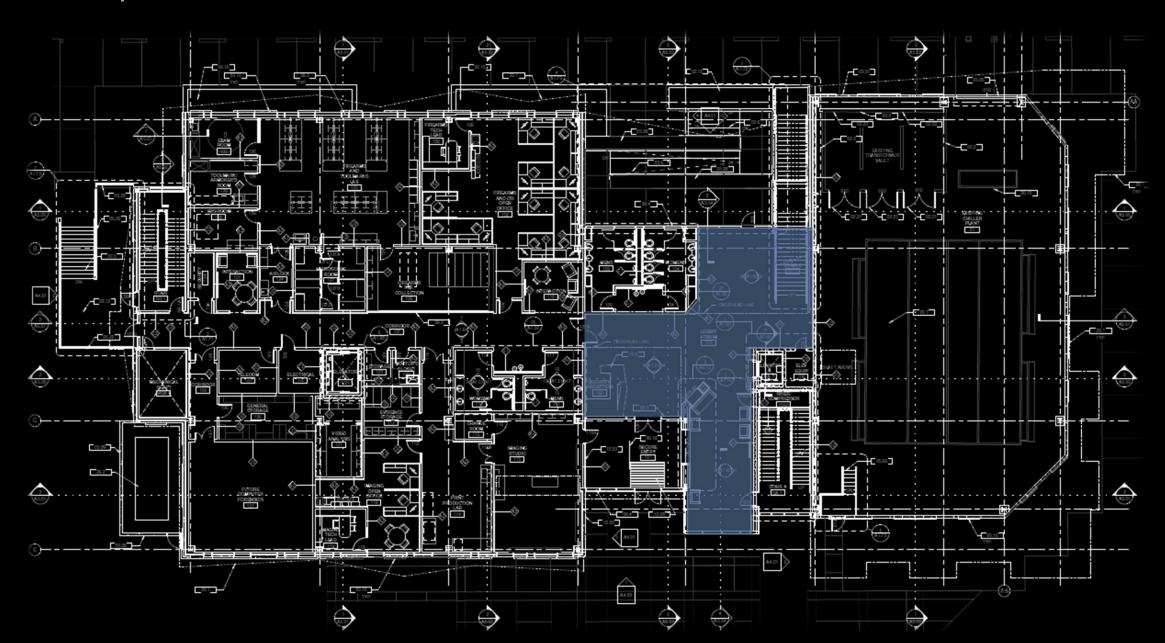

## DENVER POLICE CRIME LAB

DENVER, COLORADO

**JACKIE EURY** 

#### BUILDING | OVERVIEW

60,000 SF

3 stories + basement

crime laboratory that houses forensic research labs, offices, a lecture hall, and conference rooms





#### CONCEPT | IDENTITY



#### LOBBY | LOCATION



#### LOBBY | DESIGN CONSIDERATIONS & CRITERIA

primary entrance

transition space

aesthetics

3 different lighting designs



A N D



## LOBBY | SCHEMATIC 1 | 1/2







## LOBBY | SCHEMATIC 1 | 2/2







## LOBBY | SCHEMATIC 2



## LOBBY | SCHEMATIC 3







#### MAIN DNA LAB | LOCATION



#### MAIN DNA LAB | DESIGN CONSIDERATIONS & CRITERIA

high illuminance levels

uniformity

equipment



PROFILE



## MAIN DNA LAB | SCHEMATIC









#### MULTIPURPOSE ROOM | LOCATION



#### MULTIPURPOSE ROOM | DESIGN CRITERIA

lecture mode Vs. presentation mode

uniform lighting somber

high illuminance levels low illuminance levels



## MULTIPURPOSE ROOM | CONCEPT

# SUSPECI





VICTIM

## MULTIPURPOSE ROOM | SCHEMATIC | VICTIM









## MULTIPURPOSE ROOM | SCHEMATIC | SUSPECT









##