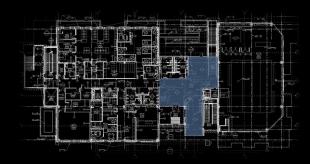

## DENVER POLICE CRIME LAB

DENVER, COLORADO

**JACKIE EURY** 

#### BUILDING | OVERVIEW

60,000 SF

3 stories + basement

crime laboratory that houses forensic research labs, offices, a lecture hall, and conference rooms





#### CONCEPT | IDENTITY



#### LOBBY | LOCATION



#### LOBBY | DESIGN CONSIDERATIONS & CRITERIA

primary entrance

transition space

aesthetics

3 different lighting designs



A N D



## LOBBY | SCHEMATIC 1 | 1/2







## LOBBY | SCHEMATIC 1 | 2/2







## LOBBY | SCHEMATIC 2



## LOBBY | SCHEMATIC 3







#### MAIN DNA LAB | LOCATION



#### MAIN DNA LAB | DESIGN CONSIDERATIONS & CRITERIA

high illuminance levels

uniformity

equipment



PROFILE



## MAIN DNA LAB | SCHEMATIC









#### MULTIPURPOSE ROOM | LOCATION



#### MULTIPURPOSE ROOM | DESIGN CRITERIA

lecture mode Vs. presentation mode

uniform lighting somber

high illuminance levels low illuminance levels



## MULTIPURPOSE ROOM | CONCEPT

# SUSPECI





VICTIM

## MULTIPURPOSE ROOM | SCHEMATIC | VICTIM









## MULTIPURPOSE ROOM | SCHEMATIC | SUSPECT









#### SOUTH PLAZA | LOCATION



#### SOUTH PLAZA | DESIGN CONSIDERATIONS & CRITERIA

shares plaza with police department

transiti